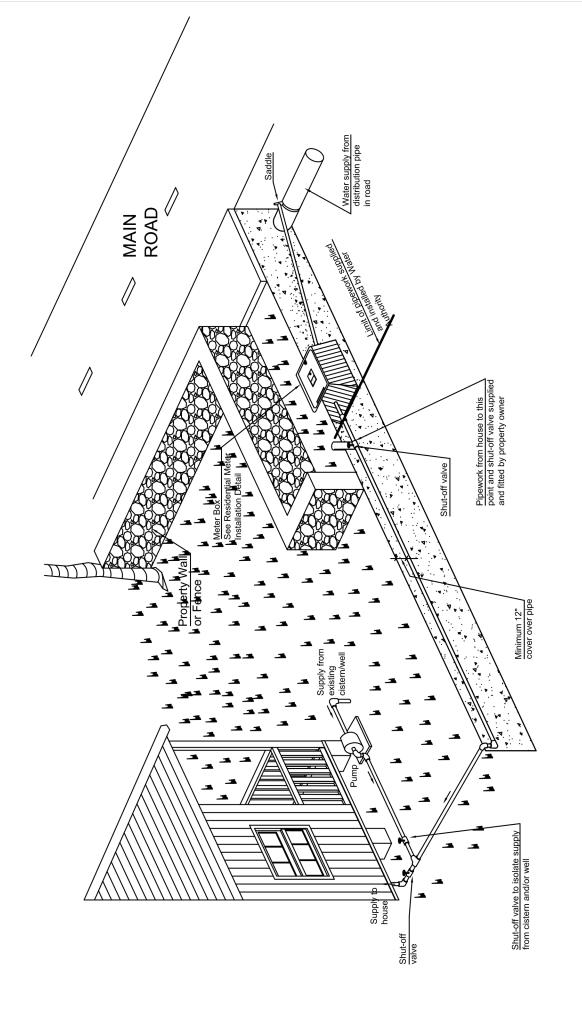

- fencing, etc. at all times. The Water Authority reserves the right to disconnect water service where direct access to the water meter has been restricted.
- 2. Once the location of the meter is decided, it is your responsibility to run a pipe to the agreed location. For an overview of a typical household connection, please see the attached isometric and plan diagrams.
- 3. After the pipe has been installed to the agreed-upon point, please contact your Customer Service Representative to schedule the installation.
- 4. Once the water meter is installed, your account will be activated automatically and account billing commenced.

Water Authority - Cayman
Typical Residential Connection To Main Water Supply
Isometric View