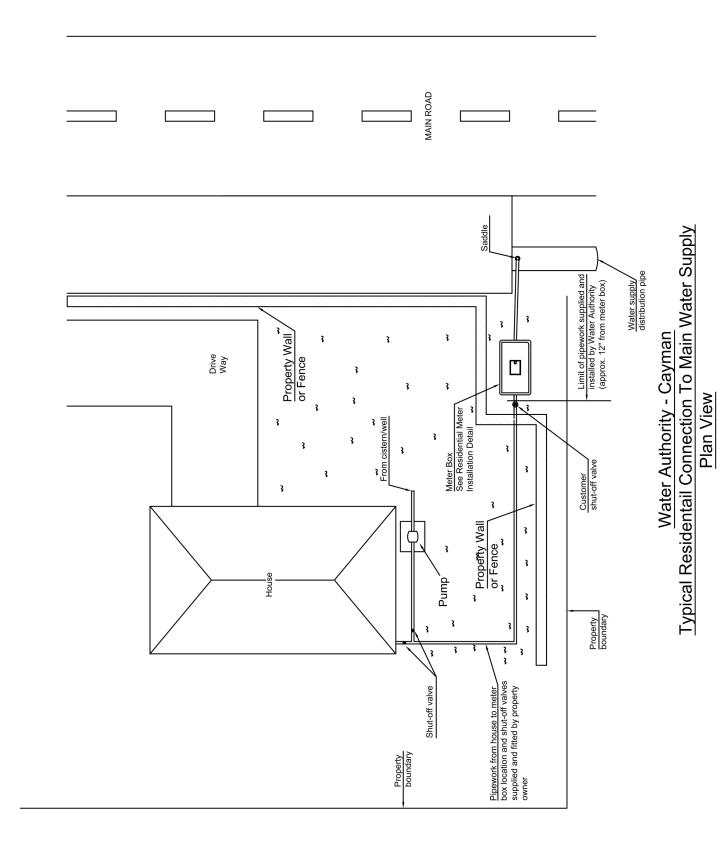

- fencing, etc. at all times. The Water Authority reserves the right to disconnect water service where direct access to the water meter has been restricted.
- 2. Once the location of the meter is decided, it is your responsibility to run a pipe to the agreed location. For an overview of a typical household connection, please see the attached isometric and plan diagrams.
- 3. After the pipe has been installed to the agreed-upon point, please contact your Customer Service Representative to schedule the installation.
- 4. Once the water meter is installed, your account will be activated automatically and account billing commenced.

Water Authority - Cayman
Typical Residential Connection To Main Water Supply
Isometric View